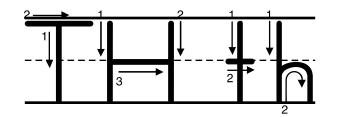

\_\_\_\_\_

Trace the letter "TH" several times.

Write the letter "TH" several times.

Trace the words.

Trace the phrase.

moneranaaner