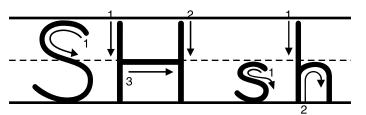

Trace the letter "sh" several times.

SHshSHshSHshSHsh

Write the letter "sh" several times.

sheep

ship

Trace the words.

Trace the phrase.

asheep ship