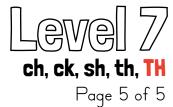

\_\_\_\_\_

Trace the letter "TH" several times.

Write the letter "TH" several times.

Trace the words.

Trace the phrase.

moneranaaner