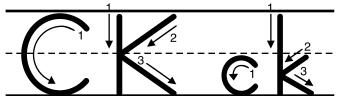

COLORING PAGE

| KODS    |
|---------|
| PHONICS |

| Write you | name. |
|-----------|-------|
|           |       |

ch, ck, sh, th, TH

Page I of 5

Trace the letter "ch" several times.

Write the letter "ch" several times.