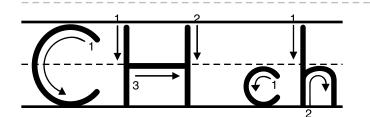

COLORING PAGE

| KODS    |
|---------|
| PHONICS |

| Write you | name. |
|-----------|-------|
|           |       |

ch, ck, sh, th, TH

Page I of 5

Trace the letter "ch" several times.

Write the letter "ch" several times.

chair

children

Trace the words.

Trace the phrase.

| Write you | name. |
|-----------|-------|
|           |       |

ch, ck, sh, th, TH

Page 2 of 5

Trace the letter "ck" several times. Write the letter "ck" several times. Trace the words.