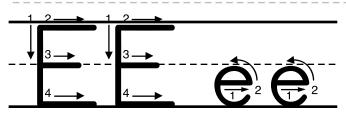

Page 2 of 5

-----

Trace the letter "e\_e" several times.

|   | - |     |      | * |   |         |   | - |         |   |   |      |
|---|---|-----|------|---|---|---------|---|---|---------|---|---|------|
|   | * |     |      | * | * |         | * | * |         | * |   |      |
|   | * |     |      | * | * |         | * |   |         | * |   |      |
|   | * |     |      | * | * |         | * |   |         | * |   |      |
|   | * |     |      | * | * |         | * |   |         | * |   |      |
| * | * |     |      | * | * |         | * |   |         | * | * |      |
|   |   |     | 77.7 |   |   | <br>    |   |   | <br>    |   |   | <br> |
|   | * |     |      | * | * |         | * |   |         | * |   |      |
|   |   |     |      |   | * | <br>    | * |   | <br>    | * |   | <br> |
|   |   |     |      |   |   | <br>    |   |   | <br>    |   |   | <br> |
|   |   |     |      |   |   |         |   |   |         |   |   |      |
|   | • |     |      | • |   |         |   |   |         |   |   |      |
|   | • |     |      | • |   | <br>    |   | • | <br>    |   |   | <br> |
|   |   | 0.0 |      |   |   | <br>0.0 |   |   | <br>0.0 |   |   | <br> |
|   |   |     |      |   |   |         |   |   |         |   |   |      |
|   |   |     |      |   |   |         |   |   |         |   |   |      |
|   |   |     |      |   |   |         |   |   |         |   |   |      |

Write the letter "e\_e" several times.

- Delete me. <
- > Do not delete me.
- > Not here.
  - Delete me also.

delete

nere

Trace the words.

Trace the phrase.